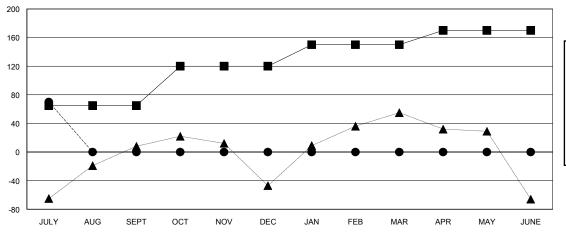

#### GOALS AND ACTUAL MEMBERS CUMULATIVE

|      | CURRENT YEAR GOALS FOR N | EW |
|------|--------------------------|----|
| МЕМВ | ERS                      |    |

- CURRENT YEAR ACTUAL MEMBERS

- A - LAST YEAR ACTUAL MEMBERS